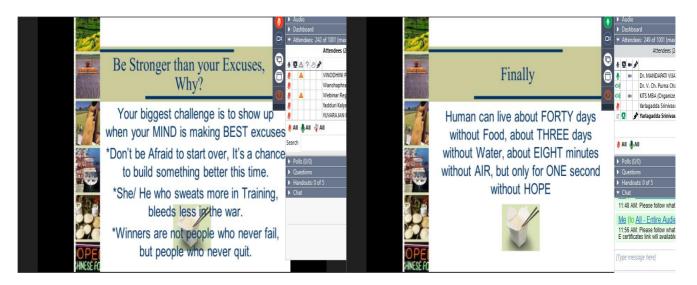

#### 13. Experiences and Output of the Session :

The resourse person Dr. Yarlagadda Srinivasulu, Professor, Pondicherry Central University tried to reach the students, parents and faculty with the live examples. How to face this pandemic and how to develop the moral. He specified that this pandemic is like a speed breaker we need to understand the up's and down's which come in our may. He said that reaching the Goal is itself the main aim of everyone's life so do work hard and hard to achieve it in whatever the situation it might be.

## Feed back on the Program/Event:

- The participants are the students, parents, faculty etc..
- Participants were very happy and understood how to enhance and enrich our self

• The finally slide itself explained clearly what exactly is required for a human being that is "HOPE".