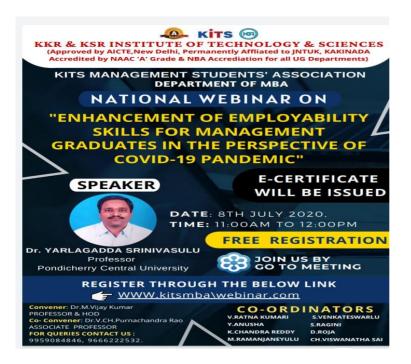

### 1. About the Program/Event:

National level Webinar was organized by our MBA department, on 8<sup>th</sup> July, 2020 on the topic "Enhancement of Employability Skills for Management Graduates in the Perspective of Covid-19 Pandemic". The resource person Dr. Yarlagadda Srinivasulu, Professor, Pondicherry Central University. Around 700 members participated in this event; Participants have attended the online sessions across the country. The program has witnessed the overwhelm response from the participants. Registrations have comes from nearly twenty states of the country.

#### 4. Details of Resource Persons:

Dr. Yarlagadda Srinivasulu, Professor, Pondicherry Central University

- 5. Venue of the Event: Goto Webinar App, KKR and KSR Institute of Technology, Guntur, AP
- 6. **Date & Time of the Event:** 08-07-2020, (11.00AM to 12.00 PM)
- 7. No of participants: 642
- 8. **Promotion of the Event on the Social Media Website**: (Link and Screenshot)

https://attendee.gotowebinar.com/register/379062539305236238 Webinar ID: 818-917-211

9. Event Photographs from different angles covering all the students, Banner and speaker .