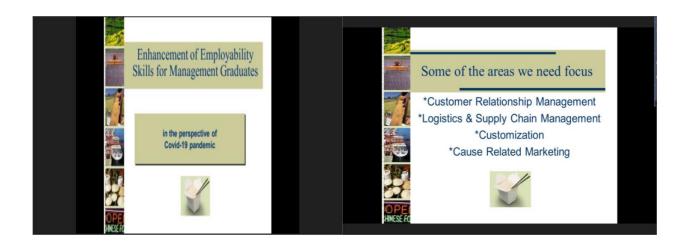

#### 13. Experiences and Output of the Session :

The resourse person Dr. Yarlagadda Srinivasulu, Professor, Pondicherry Central University tried to reach the students, parents and faculty with the live examples. How to face this pandemic and how to develop the moral. He specified that this pandemic is like a speed breaker we need to understand the up's and down's which come in our may. He said that reaching the Goal is itself the main aim of everyone's life so do work hard and hard to achieve it in whatever the situation it might be.